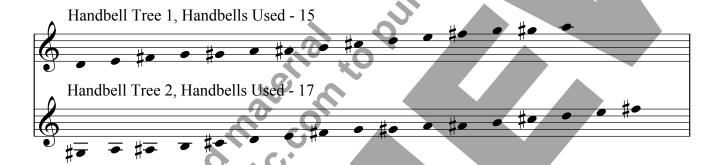

#### Performance Notes:

- 1) The top two staffs are played on handbell trees. The bottom staff may be played by cello, organ, handchimes or handbells played as an off-the-table solo or by multiple ringers. It is not recommended that the bottom staff be played on a third handbell tree as this is the chorale melody and should be played in a timbre that contrasts with the handbell trees.
- 2) No dynamics are given in the original and are therefore left to the performers' discretion.
- 3) This is a true duet, so the two handbell tree parts are distinct, but in m. 6-8 they form a single musical line. Rehearse to create good balance and a legato line, and the ringers may wish to try different types of mallets so that these bars sound as one voice.
- 4) Handbell Tree 1 should take special care to play m. 29-31 molto legato, alternating two mallets, to avoid a harsh sound and so as not to overbalance Handbell Tree 2's more melodic line.