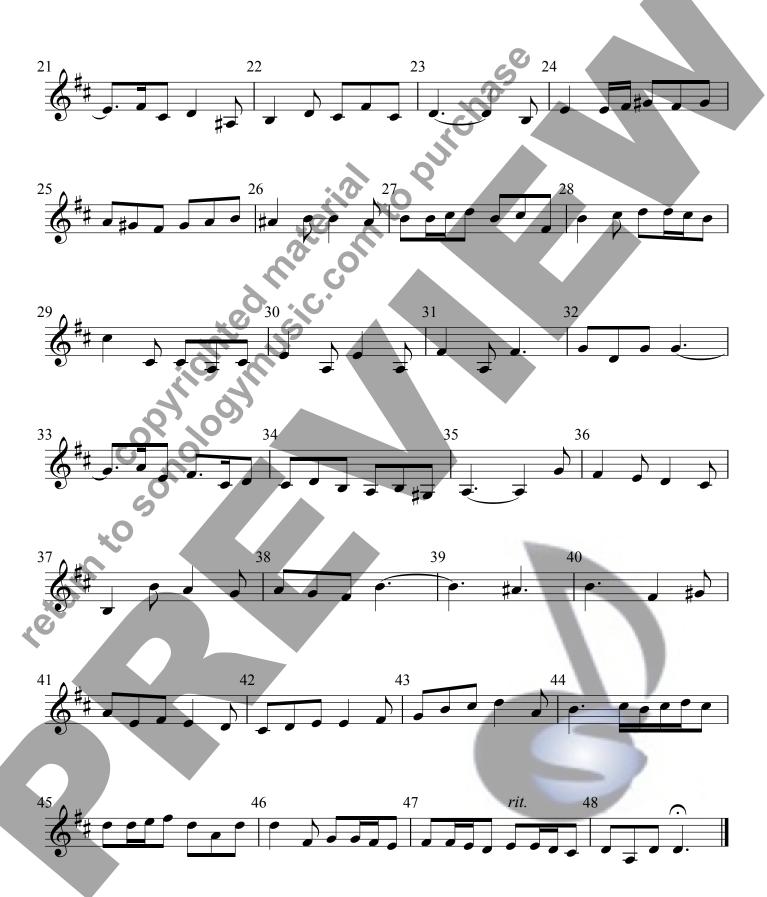

### Christmas Pastorale "From Heaven Above To Earth I Come" Handbell Tree 1

Johann Pachelbel transcribed by Kevin McChesney

Christmas Chorale - Handbell Tree Duet with Chorale Accompaniment - Pachelbel/McChesney - Handbell Tree 1 - Page 2

#### Performance Notes:

- 1) The top two staffs are played on handbell trees. The bottom staff may be played by cello, organ, handchimes or handbells played as an off-the-table solo or by multiple ringers. It is not recommended that the bottom staff be played on a third handbell tree as this is the chorale melody and should be played in a timbre that contrasts with the handbell trees.
- 2) No dynamics are given in the original and are therefore left to the performers' discretion.
- 3) This is a true duet, so the two handbell tree parts are distinct, but in m. 6-8 they form a single musical line. Rehearse to create good balance and a legato line, and the ringers may wish to try different types of mallets so that these bars sound as one voice.
- 4) Handbell Tree 1 should take special care to play m. 29-31 molto legato, alternating two mallets, to avoid a harsh sound and so as not to overbalance Handbell Tree 2's more melodic line.