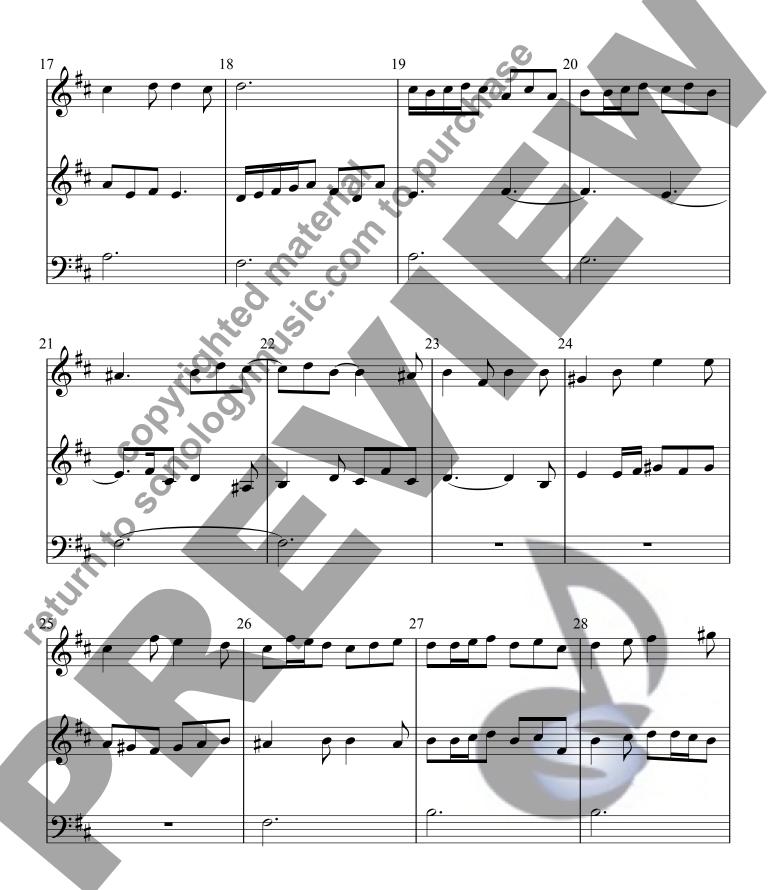

#### Performance Notes:

- 1) The top two staffs are played on handbell trees. The bottom staff may be played by cello, organ, handchimes or handbells played as an off-the-table solo or by multiple ringers. It is not recommended that the bottom staff be played on a third handbell tree as this is the chorale melody and should be played in a timbre that contrasts with the handbell trees.
- 2) No dynamics are given in the original and are therefore left to the performers' discretion.
- 3) This is a true duet, so the two handbell tree parts are distinct, but in m. 6-8 they form a single musical line. Rehearse to create good balance and a legato line, and the ringers may wish to try different types of mallets so that these bars sound as one voice.
- 4) Handbell Tree 1 should take special care to play m. 29-31 molto legato, alternating two mallets, to avoid a harsh sound and so as not to overbalance Handbell Tree 2's more melodic line.