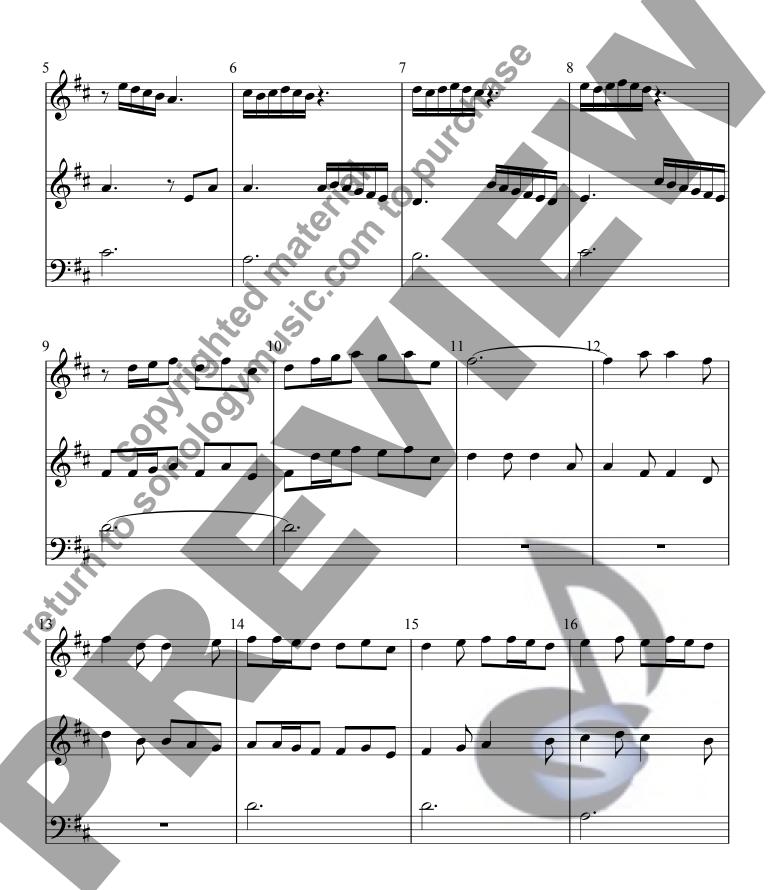

#### Performance Notes:

- 1) The top two staffs are played on handbell trees. The bottom staff may be played by cello, organ, handchimes or handbells played as an off-the-table solo or by multiple ringers. It is not recommended that the bottom staff be played on a third handbell tree as this is the chorale melody and should be played in a timbre that contrasts with the handbell trees.
- 2) No dynamics are given in the original and are therefore left to the performers' discretion.
- 3) This is a true duet, so the two handbell tree parts are distinct, but in m. 6-8 they form a single musical line. Rehearse to create good balance and a legato line, and the ringers may wish to try different types of mallets so that these bars sound as one voice.
- 4) Handbell Tree 1 should take special care to play m. 29-31 molto legato, alternating two mallets, to avoid a harsh sound and so as not to overbalance Handbell Tree 2's more melodic line.