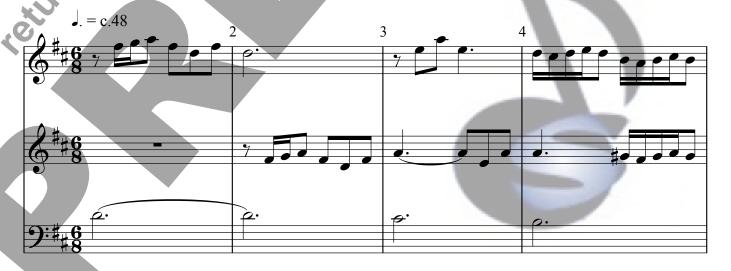

#### Performance Notes:

- 1) The top two staffs are played on handbell trees. The bottom staff may be played by cello, organ, handchimes or handbells played as an off-the-table solo or by multiple ringers. It is not recommended that the bottom staff be played on a third handbell tree as this is the chorale melody and should be played in a timbre that contrasts with the handbell trees.
- 2) No dynamics are given in the original and are therefore left to the performers' discretion.
- 3) This is a true duet, so the two handbell tree parts are distinct, but in m. 6-8 they form a single musical line. Rehearse to create good balance and a legato line, and the ringers may wish to try different types of mallets so that these bars sound as one voice.
- 4) Handbell Tree 1 should take special care to play m. 29-31 molto legato, alternating two mallets, to avoid a harsh sound and so as not to overbalance Handbell Tree 2's more melodic line.