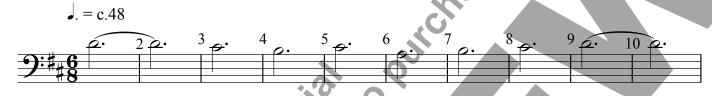

# Christmas Pastorale "From Heaven Above To Earth I Come"

Chorale Part\*

Johann Pachelbel transcribed by Kevin McChesney

\*May be played by cello, organ, handchimes or handbells played as an off-the-table solo or by multiple ringers, or other instrument that can play a part with many sustained notes.

#### Chorale

Performance Note: The Chorale may be played prior to "Christmas Chorale." It may be played on keyboard, the melody may be played on a solo instrument, or it may be sung by vocal choir. Also, a 3-5 octave handbell setting is available from Sonology Music.