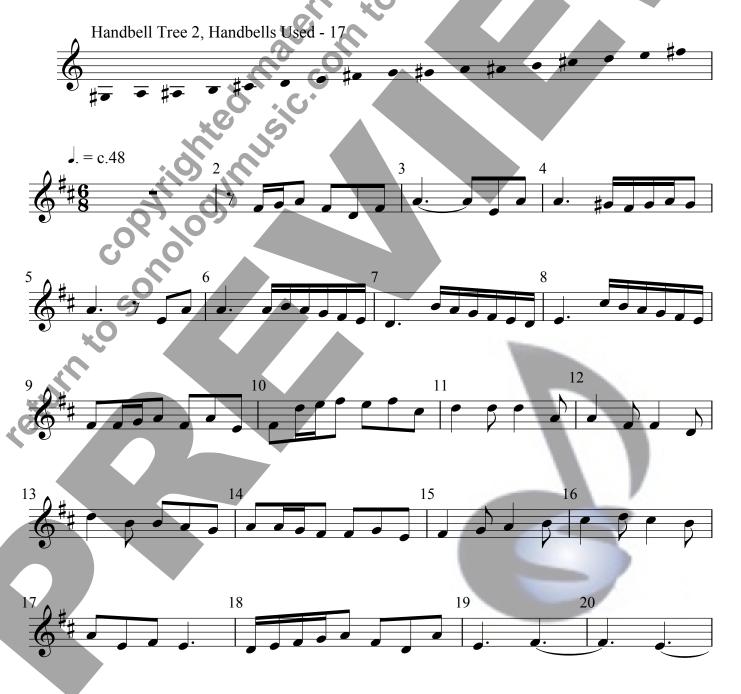

### Christmas Pastorale "From Heaven Above To Earth I Come" Handbell Tree 2

Johann Pachelbel transcribed by Kevin McChesney

Christmas Chorale - Handbell Tree Duet with Chorale Accompaniment - Pachelbel/McChesney - Handbell Tree 2 - Page 2

#### Performance Notes:

- 1) The top two staffs are played on handbell trees. The bottom staff may be played by cello, organ, handchimes or handbells played as an off-the-table solo or by multiple ringers. It is not recommended that the bottom staff be played on a third handbell tree as this is the chorale melody and should be played in a timbre that contrasts with the handbell trees.
- 2) No dynamics are given in the original and are therefore left to the performers' discretion.
- 3) This is a true duet, so the two handbell tree parts are distinct, but in m. 6-8 they form a single musical line. Rehearse to create good balance and a legato line, and the ringers may wish to try different types of mallets so that these bars sound as one voice.
- 4) Handbell Tree 1 should take special care to play m. 29-31 molto legato, alternating two mallets, to avoid a harsh sound and so as not to overbalance Handbell Tree 2's more melodic line.