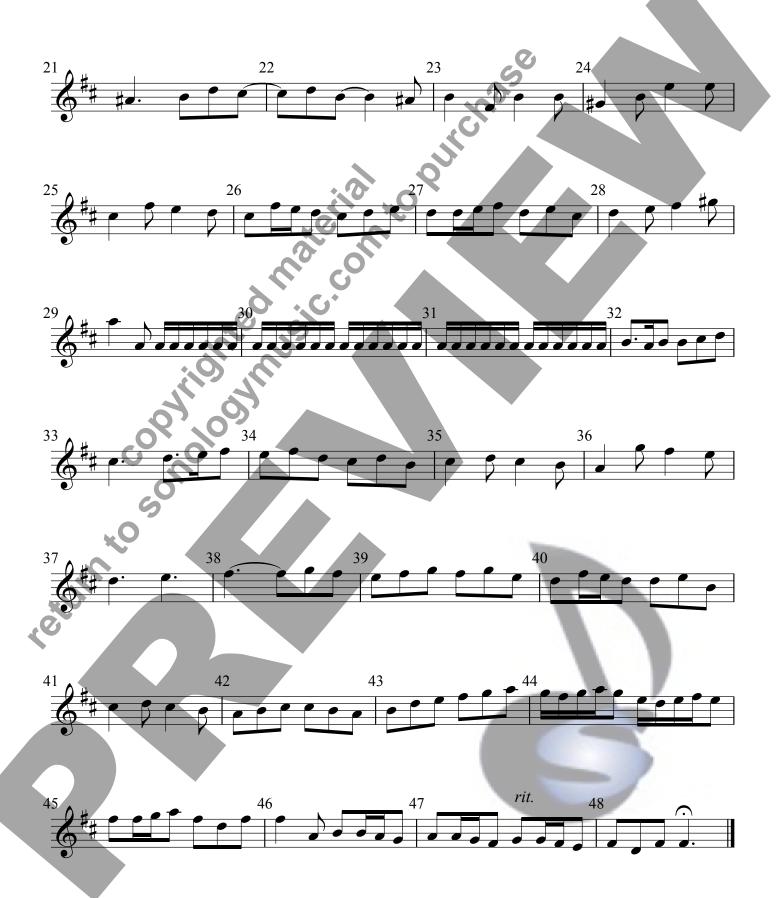

### Christmas Pastorale "From Heaven Above To Earth I Come" Handbell Tree 1

Johann Pachelbel transcribed by Kevin McChesney

Christmas Chorale - Handbell Tree Duet with Chorale Accompaniment - Pachelbel/McChesney - Handbell Tree 1 - Page 2

#### Performance Notes:

- 1) The top two staffs are played on handbell trees. The bottom staff may be played by cello, organ, handchimes or handbells played as an off-the-table solo or by multiple ringers. It is not recommended that the bottom staff be played on a third handbell tree as this is the chorale melody and should be played in a timbre that contrasts with the handbell trees.
- 2) No dynamics are given in the original and are therefore left to the performers' discretion.
- 3) This is a true duet, so the two handbell tree parts are distinct, but in m. 6-8 they form a single musical line. Rehearse to create good balance and a legato line, and the ringers may wish to try different types of mallets so that these bars sound as one voice.
- 4) Handbell Tree 1 should take special care to play m. 29-31 molto legato, alternating two mallets, to avoid a harsh sound and so as not to overbalance Handbell Tree 2's more melodic line.